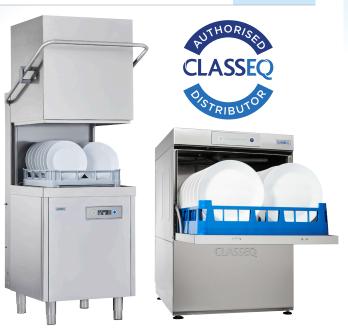

# Glasswashers

Keep your pub, bar or restaurant running smoothly with a rental glasswasher from Barcare Supreme Ltd. Our commercial glasswashers can clean 12-25 pint glasses in as little as two minutes, helping to save your business time and money. Our affordable rental costs make it easier for you to manage your budget whilst ensuring you get the right machine for the job in hand.

# Dishwashers

With a wash cycle of just 3 minutes, a discreet and compact rental dishwashers from Barcare Supreme Ltd will handle the rush hour surge and ensure you've always got clean plates. All our rental dishwashers include a full maintenance service as part of the agreement. This means no breakdown charges and a continual parts and labour warranty.