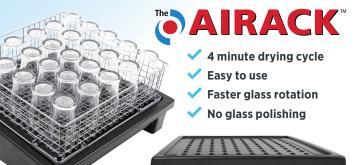

# Airack Dryers

Do away with tea towels and paper towels which can cause cross contamination and minimise wasted time waiting for glasses to cool with the Airack glass dryer that can dry up to 30-pint glasses in just 4 minutes.

\* AIRACK

 Scientifically proven to degrade grease and fat Get the equipment you need at an affordable price with our monthly rental service.