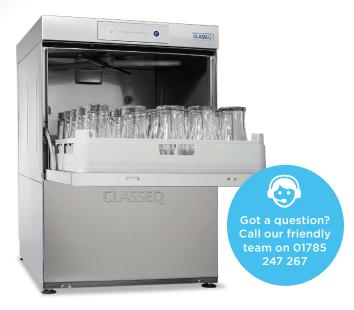

# Glasswashers

Keep your pub, bar or restaurant running smoothly with a rental glasswasher from Barcare Supreme Ltd. Our commercial glasswashers can clean 12-25 pint glasses in as little as two minutes, helping to save your business time and money. Our affordable rental costs make it easier for you to manage your budget whilst ensuring you get the right machine for the job in hand.